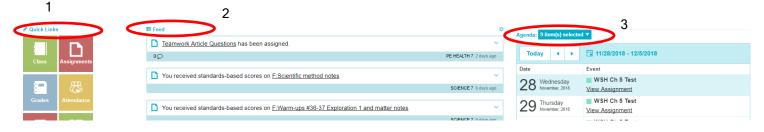

## Navigating TeacherEase for Students and Families

Once logged in, your landing page has three sections: 1) Quick Link tiles on the left, 2) News Feed in the center, and 3) Weekly Agenda on the right.

The Quick Link tiles allow you to navigate to your student's grades quickly. The News Feed will have notifications regarding assignments, grading, and emails. The Weekly Agenda will display upcoming work the teacher has assigned.