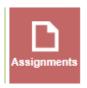

The Assignments tile allows you to view a list of assignments for all courses by due dates (includes notes from teacher, highlights missing work, documents available to download).

- 4) Change the date to view another week.
- 5) Change the course to view another Class
- 6) Change the Mode to "ALL" to view all courses and dates (with notes and missing work highlighted