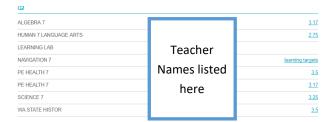

11/14/2018

11/14/2018

Click on the Grades tile to view overall grade for all courses at a glance and a complete list of missing work. Courses without a grade have not had any data entered yet. Courses with a grade of "learning targets" have had formative (practice) work only and have not yet had a summative assessment. Click on any course grade to view more detailed information.

11/14/2018

Click on the Grades tile to view overall grade for all courses at a glance and a complete list of missing work. Courses without a grade have not had any data entered yet. Courses with a grade of "learning targets" have had formative (practice) work only and have not yet had a summative assessment. Click on any course grade to view more detailed information.