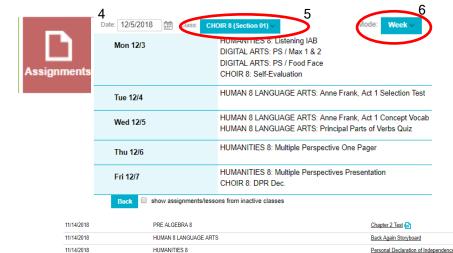

The Assignments tile allows you to view a list of assignments for all courses by due dates (includes notes from teacher, highlights missing work, documents available to download).

The Assignments tile allows you to view a list of assignments for all courses by due dates (includes notes from teacher, highlights missing work, documents available to download).

- 4) Change the date to view another week.
- 5) Change the course to view another Class
- 6) Change the Mode to "ALL" to view all courses and dates (with notes and missing work highlighted

Personal Declaration of Independence

Review Chapter 2

HUMANITIES 8

PRE ALGEBRA 8

Click on the Send Email icon to send an email to your student's teachers.

- 4) Change the date to view another week.
- 5) Change the course to view another Class
- 6) Change the Mode to "ALL" to view all courses and dates (with notes and missing work highlighted

Review Chapter 2 [3]

PRE ALGEBRA 8

Click on the Send Email icon to send an email to your student's teachers.