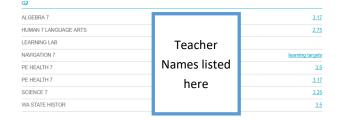

11/14/2018

11/14/2018

Click on the Grades tile to view overall grade for all courses at a glance and a complete list of missing work. Courses without a grade have not had any data entered yet. Courses with a grade of "learning targets" have had formative (practice) work only and have not yet had a summative assessment. Click on any course grade to view more detailed information.

11/14/2018

Click on the Grades tile to view overall grade for all courses at a glance and a complete list of missing work. Courses without a grade have not had any data entered yet. Courses with a grade of "learning targets" have had formative (practice) work only and have not yet had a summative assessment. Click on any course grade to view more detailed information.