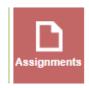

The Assignments tile allows you to view a list of assignments for all courses by due dates (includes notes from teacher, highlights missing work, documents available to download).