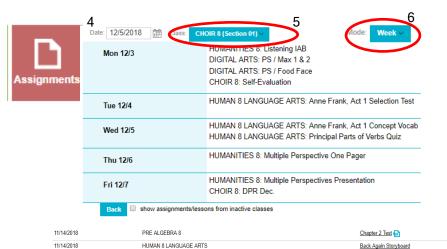

The Assignments tile allows you to view a list of assignments for all courses by due dates (includes notes from teacher, highlights missing work, documents available to download).

The Assignments tile allows you to view a list of assignments for all courses by due dates (includes notes from teacher, highlights missing work, documents available to download).

- 4) Change the date to view another week.
- 5) Change the course to view another Class
- 6) Change the Mode to "ALL" to view all courses and dates (with notes and missing work highlighted

Personal Declaration of Independence

Review Chapter 2

HUMANITIES 8

PRE ALGEBRA 8

Click on the Send Email icon to send an email to your student's teachers.

- 4) Change the date to view another week.
- 5) Change the course to view another Class
- 6) Change the Mode to "ALL" to view all courses and dates (with notes and missing work highlighted