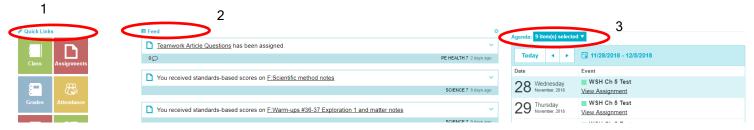

## Navigating TeacherEase for Students and Families

Once logged in, your landing page has three sections: 1) Quick Link tiles on the left, 2) News Feed in the center, and 3) Weekly Agenda on the right.

The Quick Link tiles allow you to navigate to your student's grades quickly. The News Feed will have notifications regarding assignments, grading, and emails. The Weekly Agenda will display upcoming work the teacher has assigned.